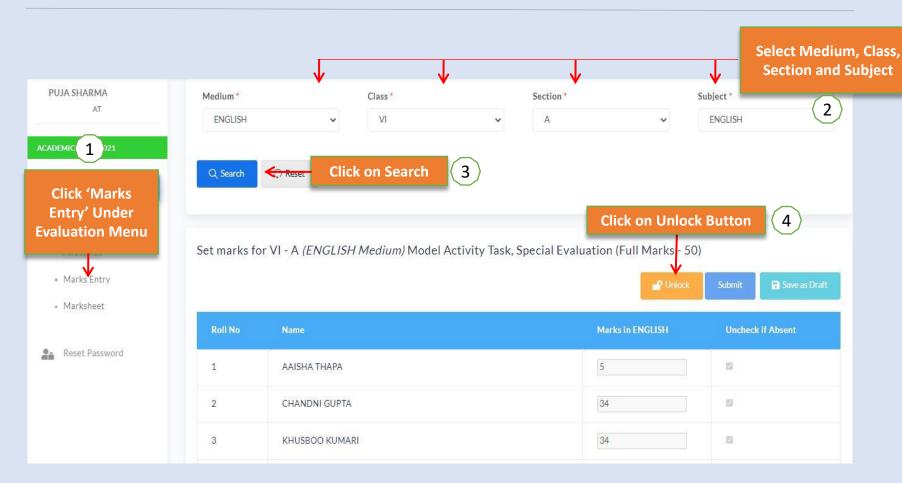

#### **UNLOCK MARKS ENTRY FIELDS FROM HOI LOGIN**

Marks entry fields will be locked after submission of the respective data by the assigned teacher. HOI can unlock the marks entry fields by clicking on 'Unlock' button, if required so for any particular subject. After that, concerned assigned teacher will have to edit/update the existing marks from own login and submit the same once again.