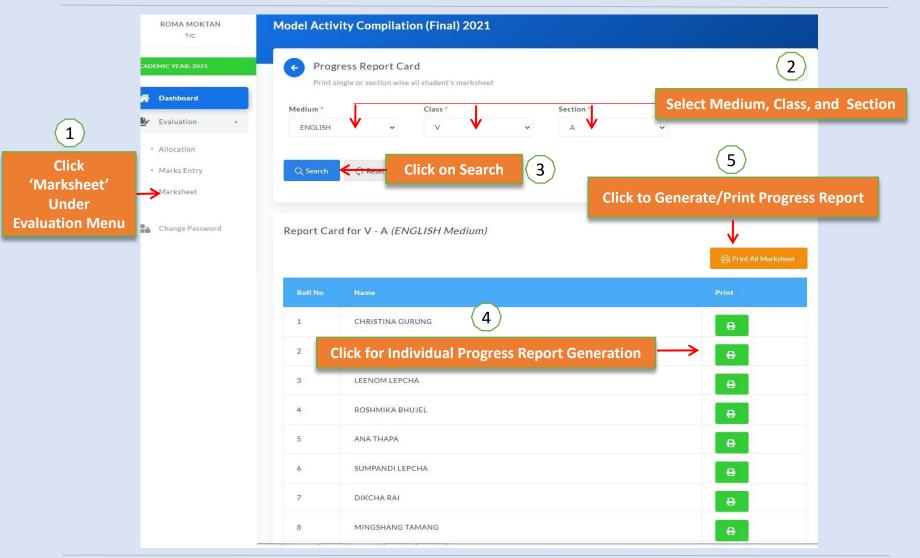

#### PROGRESS REPORT GENERATION FROM HOI LOGIN

Hol can generate and print progress report for individual student as well as all students of a section at a time.

#### **VIEW OF PROGRESS REPORT CARD**