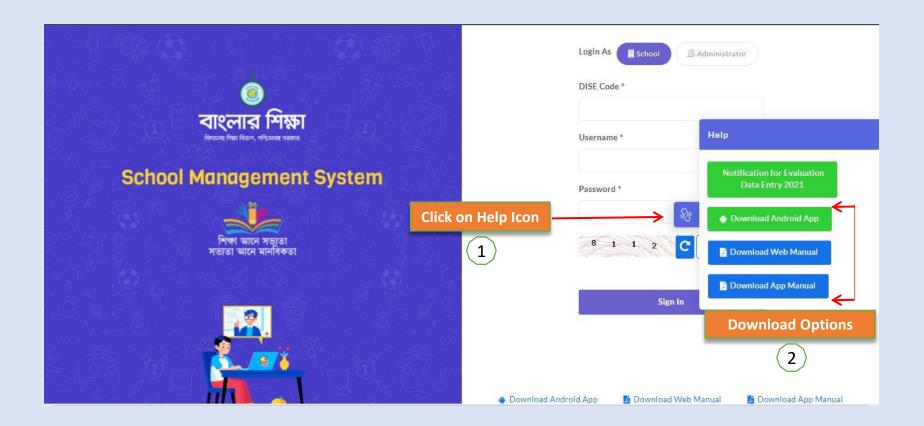

#### **DOWNLOAD OPTIONS**

HOI/Teacher can download User Manual for entry of evaluation data 2021 in the web as well as in Android Mobile App and view Notification by clicking on help icon present in login page