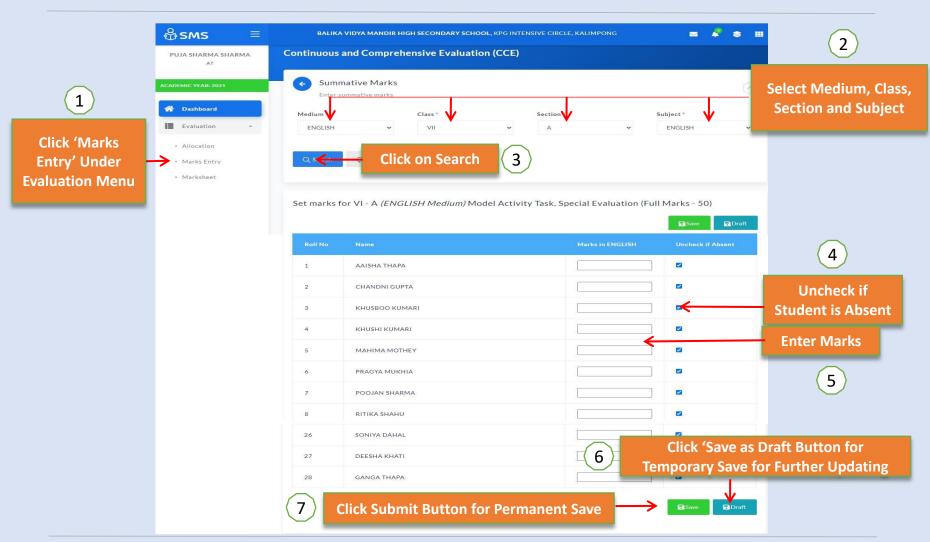

#### **MARKS ENTRY FROM TEACHER LOGIN**

Any Teacher who has been assigned through ECA module from the end of the Hol for entering marks for any particular class/section/subject, can do the same for assigned class/ section/ subject. Click 'Submit' button for permanent save and click 'Save as Draft' for further updating.