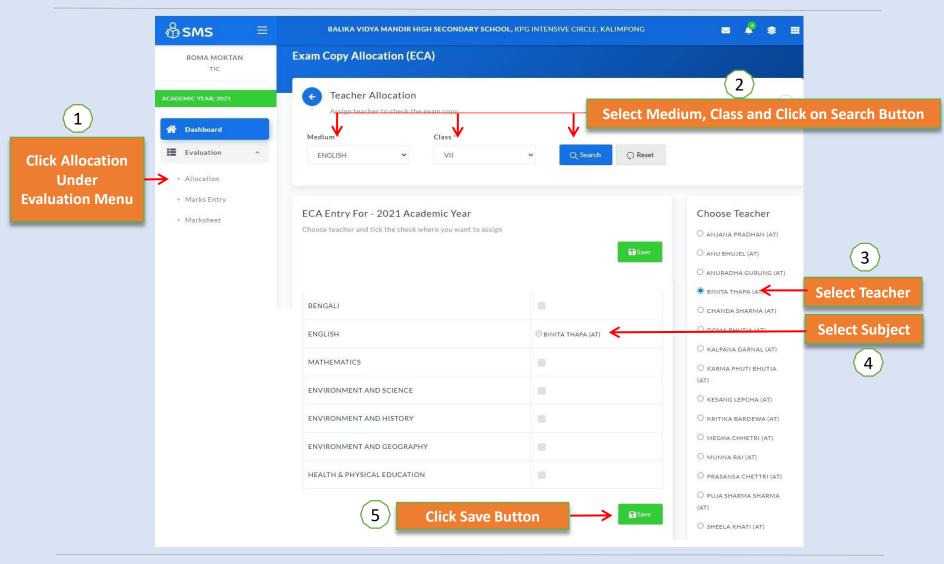

#### **EXAM. COPY ALLOCATION (ECA) FROM HOI LOGIN**

HOI can allocate exam. copy to any particular teacher for particular class, section and subject. Single teacher can be assigned for multiple class, section and subject.