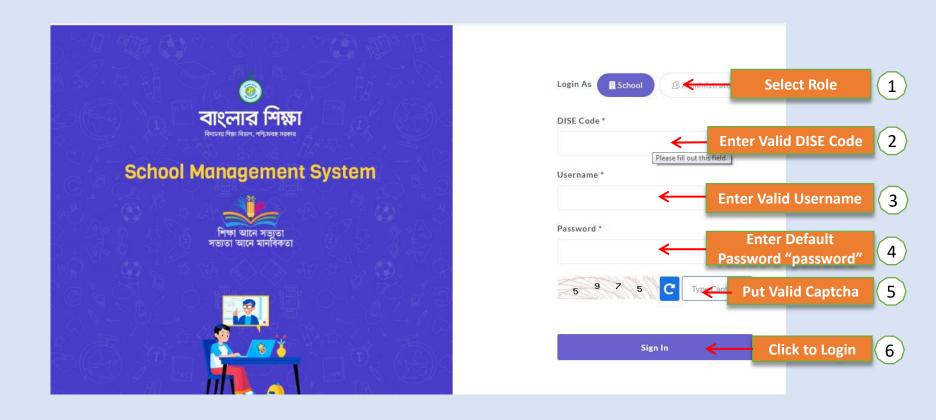

#### **LOGIN SCREEN**

**HOI / Teacher can login from here** 

(URL: https://school.banglarshiksha.gov.in/sms/)

Note: Secondary and Primary teacher should apply 'S' and 'P' respectively as prefix before their Unique Employee Code as Username.