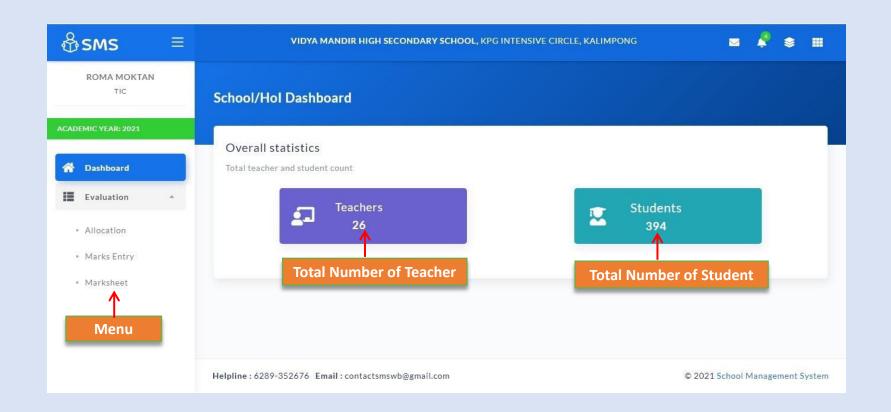

#### SCHOOL/HOI DASHBOARD SCREEN

After login, Dashboard page will appear. User name, school name, menu, teacher and student information will be available in dashboard page